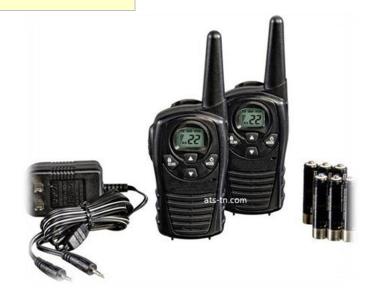

#### 2 Two-Way Radios with up to 18 Mile Range

- Call alert notifies you of incoming calls from your group
- · Auto squelch removes annoying background noise
- Frequency: FRS/GMRS
- Number of Channels: 22
- Privacy Codes: 22
- Range: up to 18 miles
- Number Radios Included: 2
- Water-Resistant
- Channel Scan
- eVOX hands-free operation
- Keypad Lock
- Keystroke tones
- Microphone and headset jacks
- Battery life extender
- · Charges through the headset jack

### Included in the package:

Pair of Radios

Belt Clips\6 Rechargeable AAA Batteries

**AC** Adapter

Owner's Manual

Assistive Technology Services - <u>www.ATS-TN.com</u> - (615) 562-0043